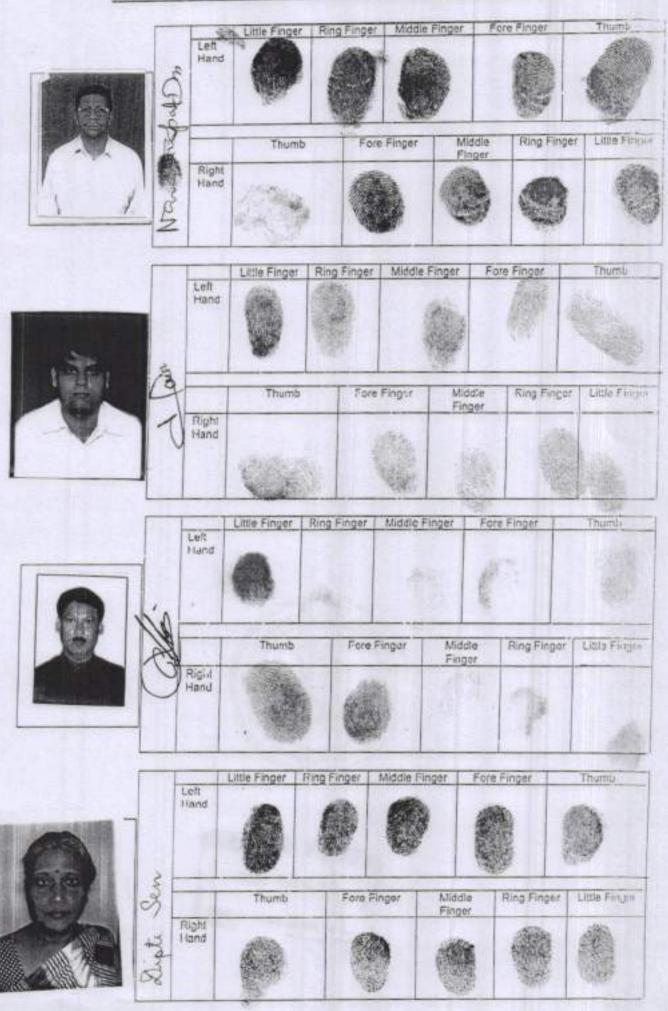

| ASOK KR.                             |

- 40' FT. K.M.C. WIDE ROAD

## SPECIMEN FORM FOR TEN FINGERPRINTS





#### Government Of West Bengal Office Of the A. D. S. R. SEALDAH

District:-South 24-Parganas

Endorsement For Deed Number: I - 02841 of 2010 (Serial No. 03425 of 2010)

#### On 24/09/2010

### Presentation(Under Section 52 & Rule 22A(3) 46(1), W.B. Registration Rules, 1962)

Presented for registration at 15.30 hrs on :24/09/2010, at the Private residence by Nani Gopal Das , one of the Claimants.

### Admission of Execution (Under Section 58, W.B. Registration Rules, 1962)

Execution is admitted on 24/09/2010 by

- Smt. Dipti Sen, wife of Nirojananda Sen, 162/19/1, Lake Gardens, District:-South 24-Parganas, WEST BENGAL, India, P.O. :- Pin :-700045, By Caste Hindu, By Profession: House wife
- Sri Gautam Saha
   Director, Green High Developers Pvt. Ltd., 29, Rajdanga East Main Rd, Distri